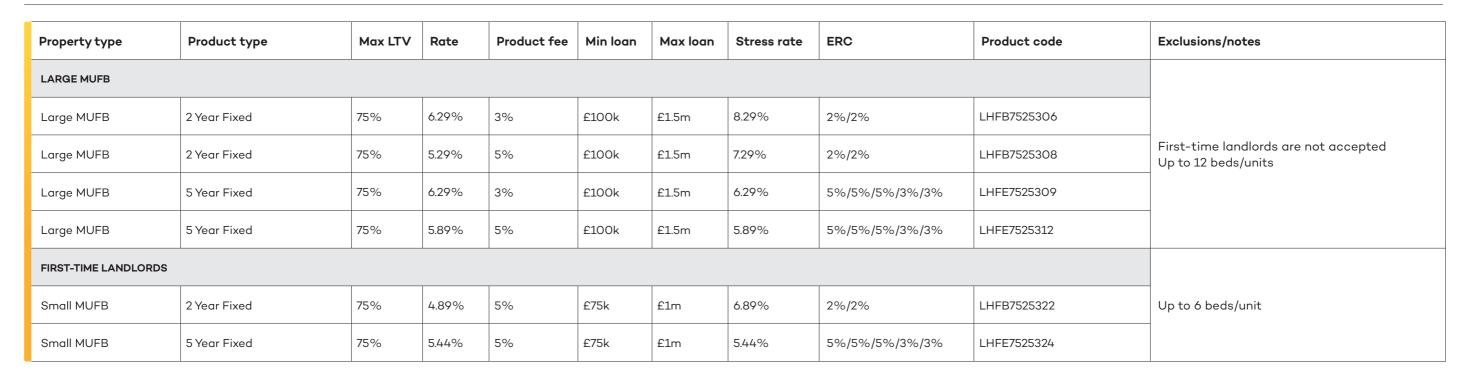

### Houses in Multiple Occupation

| Property type      | Product type               | Max LTV | Rate  | Product fee | Min loan | Max loan | Stress rate | ERC            | Product code | Exclusions/notes                                                                       |
|--------------------|----------------------------|---------|-------|-------------|----------|----------|-------------|----------------|--------------|----------------------------------------------------------------------------------------|
| SMALL HMO - 5 YEAR | R FIXED RATE - UP TO 80% L | TV      |       |             |          |          |             |                |              |                                                                                        |
| Small HMO          | 5 Year Fixed               | 80%     | 6.99% | 0%          | £75k     | £500k    | 6.99%       | 5%/5%/5%/3%/3% | LHFE8025257  | First-time landlords are not accepted Excludes new build properties Up to 6 beds/units |
| Small HMO          | 5 Year Fixed               | 80%     | 6.59% | 3%          | £75k     | £750k    | 6.59%       | 5%/5%/5%/3%/3% | LHFE8025304  | Excludes ex-local authority properties                                                 |
| LARGE HMO          |                            |         |       |             |          |          |             |                |              |                                                                                        |
| Large HMO          | 2 Year Fixed               | 75%     | 6.29% | 3%          | £100k    | £1.5m    | 8.29%       | 2%/2%          | LHFB7525307  |                                                                                        |
| Large HMO          | 2 Year Fixed               | 75%     | 5.29% | 5%          | £100k    | £1.5m    | 7.29%       | 2%/2%          | LHFB7525305  | First-time landlords are not accepted Up to 12 beds/units                              |
| Large HMO          | 5 Year Fixed               | 75%     | 6.29% | 3%          | £100k    | £1.5m    | 6.29%       | 5%/5%/5%/3%/3% | LHFE7525310  |                                                                                        |
| Large HMO          | 5 Year Fixed               | 75%     | 5.89% | 5%          | £100k    | £1.5m    | 5.89%       | 5%/5%/5%/3%/3% | LHFE7525311  |                                                                                        |
| FIRST-TIME LANDLOR | RDS                        |         |       |             |          |          |             |                |              |                                                                                        |
| Small HMO          | 2 Year Fixed               | 75%     | 4.89% | 5%          | £75k     | £1m      | 6.89%       | 2%/2%          | LHFB7525323  | Up to 6 beds/units                                                                     |
| Small HMO          | 5 Year Fixed               | 75%     | 5.44% | 5%          | £75k     | £1m      | 5.44%       | 5%/5%/5%/3%/3% | LHFE7525325  |                                                                                        |

#### Multi-Unit Freehold Block

| Property type                | Product type | Max LTV | Rate  | Product fee | Min loan | Max loan | Stress rate | ERC            | Product code | Exclusions/notes                                         |
|------------------------------|--------------|---------|-------|-------------|----------|----------|-------------|----------------|--------------|----------------------------------------------------------|
| 2 YEAR FIXED RATE - UP TO 65 | 5% LTV       |         |       |             | '        | 1        |             |                |              |                                                          |
| Small MUFB                   | 2 Year Fixed | 65%     | 4.39% | 5%          | £75k     | £1.5m    | 6.39%       | 2%/2%          | LHFB6525244  |                                                          |
| 2 YEAR FIXED RATE - UP TO 75 | % LTV        |         |       | I           |          | 1        | I           | 1              |              |                                                          |
| Small MUFB                   | 2 Year Fixed | 75%     | 5.54% | 3%          | £75k     | £1m      | 7.54%       | 2%/2%          | LHFB7525243  |                                                          |
| Small MUFB                   | 2 Year Fixed | 75%     | 4.49% | 5%          | £75k     | £1m      | 6.49%       | 2%/2%          | LHFB7525248  |                                                          |
| Small MUFB                   | 2 Year Fixed | 75%     | 3.99% | 6%          | £75k     | £1m      | 5.99%       | 2%/2%          | LHFB7525250  |                                                          |
| 5 YEAR FIXED RATE - UP TO 65 | 5% LTV       |         | I     | 1           | 1        | 1        | 1           |                |              | First-time landlords are not accepted                    |
| Small MUFB                   | 5 Year Fixed | 65%     | 5.64% | 3%          | £75k     | £1m      | 5.64%       | 5%/5%/5%/3%/3% | LHFE6525234  | Up to 6 beds/units  All fixed rates revert to 3.49%+BBR. |
| Small MUFB                   | 5 Year Fixed | 65%     | 5.19% | 5%          | £75k     | £1m      | 5.19%       | 5%/5%/5%/3%/3% | LHFE6525281  | All fixed fates revert to 3.49 70 +BBR.                  |
| Small MUFB                   | 5 Year Fixed | 65%     | 4.94% | 6%          | £75k     | £1m      | 4.94%       | 5%/5%/5%/3%/3% | LHFE6525235  |                                                          |
| 5 YEAR FIXED RATE - UP TO 75 | 5% LTV       |         | ·     |             |          |          |             |                |              |                                                          |
| Small MUFB                   | 5 Year Fixed | 75%     | 5.74% | 3%          | £75k     | £1m      | 5.74%       | 5%/5%/5%/3%/3% | LHFE7525252  |                                                          |
| Small MUFB                   | 5 Year Fixed | 75%     | 5.29% | 5%          | £75k     | £1m      | 5.29%       | 5%/5%/5%/3%/3% | LHFE7525254  |                                                          |
| Small MUFB                   | 5 Year Fixed | 75%     | 5.04% | 6%          | £75k     | £1m      | 5.04%       | 5%/5%/5%/3%/3% | LHFE7525253  |                                                          |