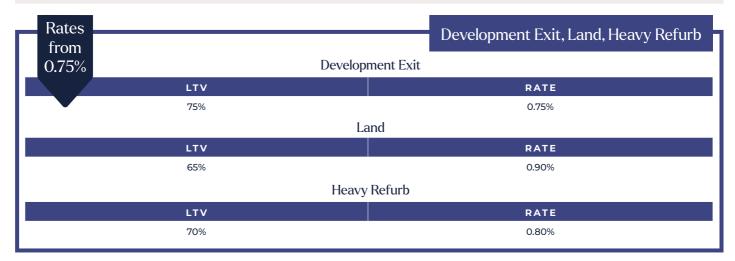

## Product guide

May 2025

| Rates from 0.75%                           | Residential (inclu                                                   | Residential, Commercial, Semi-commercial ding light refurbishment) |  |  |
|--------------------------------------------|----------------------------------------------------------------------|--------------------------------------------------------------------|--|--|
|                                            | LTV                                                                  | RATE                                                               |  |  |
|                                            | 75%                                                                  | 0.75%                                                              |  |  |
| Commercial (including light refurbishment) |                                                                      |                                                                    |  |  |
|                                            | LTV                                                                  | RATE                                                               |  |  |
|                                            | 70%                                                                  | 0.90%                                                              |  |  |
|                                            | Semi-commercial (including light refurbishment - max 50% commercial) |                                                                    |  |  |
|                                            | LTV                                                                  | RATE                                                               |  |  |
|                                            | 75%                                                                  | 0.80%                                                              |  |  |